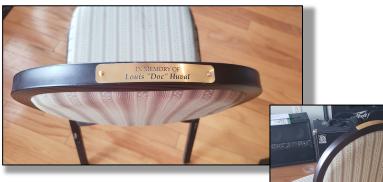

## *Reserve your Seat!* CUSTOMIZE YOUR OWN TCA CHAIR

Help advance renovations for TCA by purchasing an engraved nameplate to be installed on one of our TCA chairs. LIMITED TIME ONLY!
\$60 Donation - Engraved Customized Nameplate (installed on TCA chair)
Please mail completed form and check payable to
Teche Center for the Arts (TCA) 210 East Bridge St., Breaux Bridge, LA 70517.

\*\*If this is a gift and you would like us to notify the recipient about your gift please neatly print their name, mailing address and gift message and attach to this form.

**INSTRUCTIONS:** Each personalized nameplate may contain up to two lines of text (24 characters per line). Please leave one blank space between each word. PLEASE PRINT CLEARLY!

IMPORTANT: Please double check your message for accuracy, as we are unable to facilitate corrections once this form is submitted.

Line 1 - max. 24 characters (includes punctuation and spacing) 

Line 2 - max. 24 characters (includes punctuation and spacing)